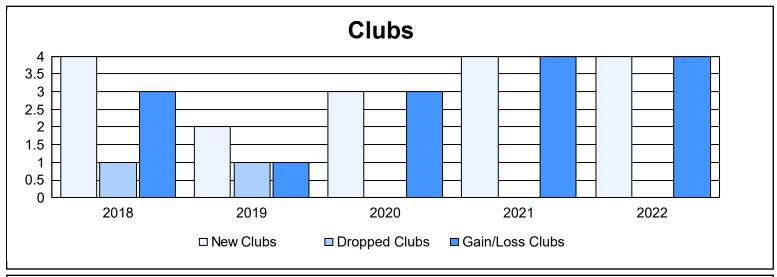

District E 3 As of June 2022 Cumulative

| Year      | New<br>Clubs | Dropped<br>Clubs | Gain/<br>Loss<br>Clubs | New<br>Members | Charter<br>Members | Reinstate<br>Members | Transfer<br>Members | Total<br>Member<br>Added | Total<br>Members<br>Dropped | Gain/<br>Loss<br>Members |
|-----------|--------------|------------------|------------------------|----------------|--------------------|----------------------|---------------------|--------------------------|-----------------------------|--------------------------|
| 2017-2018 | 4            | 1                | 3                      | 197            | 99                 | 0                    | 3                   | 299                      | 161                         | 138                      |
| 2018-2019 | 2            | 1                | 1                      | 147            | 49                 | 0                    | 5                   | 201                      | 163                         | 38                       |
| 2019-2020 | 3            | 0                | 3                      | 96             | 83                 | 0                    | 0                   | 179                      | 62                          | 117                      |
| 2020-2021 | 4            | 0                | 4                      | 132            | 110                | 1                    | 1                   | 244                      | 94                          | 150                      |
| 2021-2022 | 4            | 0                | 4                      | 70             | 114                | 1                    | 8                   | 193                      | 259                         | -66                      |
| Average   | 3            | 0                | 3                      | 128            | 91                 | 0                    | 3                   | 223                      | 148                         | 75                       |