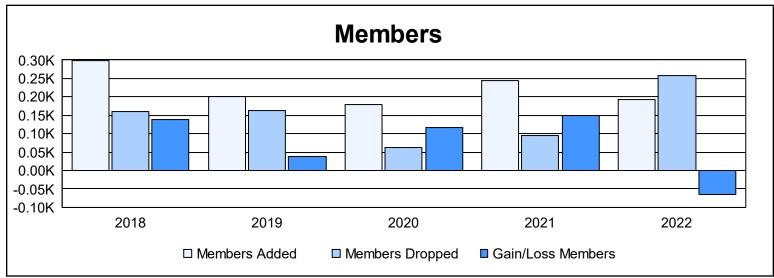

District E 3 As of June 2022 Cumulative

| Year      | New<br>Clubs | Dropped<br>Clubs | Gain/<br>Loss<br>Clubs | New<br>Members | Charter<br>Members | Reinstate<br>Members | Transfer<br>Members | Total<br>Member<br>Added | Total<br>Members<br>Dropped | Gain/<br>Loss<br>Members |
|-----------|--------------|------------------|------------------------|----------------|--------------------|----------------------|---------------------|--------------------------|-----------------------------|--------------------------|
| 2017-2018 | 4            | 1                | 3                      | 197            | 99                 | 0                    | 3                   | 299                      | 161                         | 138                      |
| 2018-2019 | 2            | 1                | 1                      | 147            | 49                 | 0                    | 5                   | 201                      | 163                         | 38                       |
| 2019-2020 | 3            | 0                | 3                      | 96             | 83                 | 0                    | 0                   | 179                      | 62                          | 117                      |
| 2020-2021 | 4            | 0                | 4                      | 132            | 110                | 1                    | 1                   | 244                      | 94                          | 150                      |
| 2021-2022 | 4            | 0                | 4                      | 70             | 114                | 1                    | 8                   | 193                      | 259                         | -66                      |
| Average   | 3            | 0                | 3                      | 128            | 91                 | 0                    | 3                   | 223                      | 148                         | 75                       |